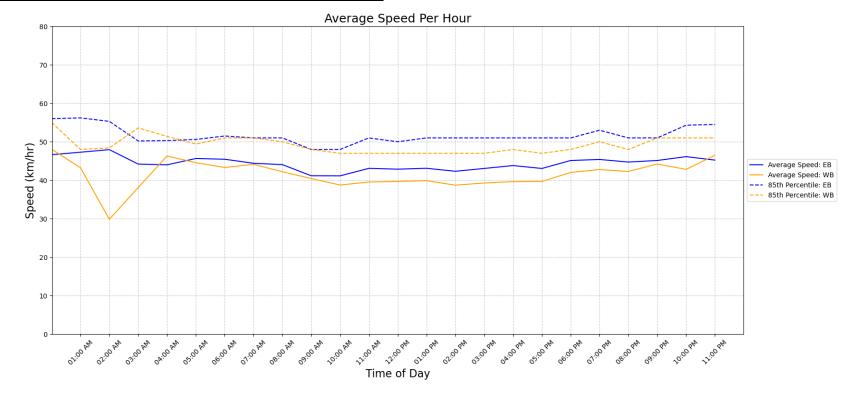

### **Vehicle Speed Summary**

Station ID: C0013-07

Location: Cedar Hill Between Shelbourne St And Kenmore Rd

Dates: 2024-02-11 To 2024-02-17

| Bin Number    | 1    | 2     | 3     | 4     | 5     | 6     | 7     | 8     | 9     | 10    | 11    | 12    | 13    | 14      |
|---------------|------|-------|-------|-------|-------|-------|-------|-------|-------|-------|-------|-------|-------|---------|
| Bin Speeds    | 1-20 | 21-25 | 26-30 | 31-35 | 36-40 | 41-45 | 46-50 | 51-55 | 56-60 | 61-65 | 66-70 | 71-80 | 81-90 | 91-9999 |
| Count Total   | 250  | 156   | 433   | 1582  | 2449  | 2308  | 2550  | 1013  | 327   | 72    | 21    | 16    | 1     | 0       |
| Percent Total | 2%   | 1%    | 4%    | 14%   | 22%   | 21%   | 23%   | 9%    | 3%    | 1%    | 0%    | 0%    | 0%    | 0%      |

| Movements | Average Speed | 85th Percentile Speed | 95th Percentile Speed |
|-----------|---------------|-----------------------|-----------------------|
| EB        | 43 km/h       | 51 km/h               | 56 km/h               |
| WB        | 40 km/h       | 48 km/h               | 53 km/h               |
| Combined  | 42 km/h       | 50 km/h               | 55 km/h               |