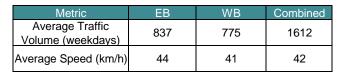

## **Vehicle Volume Summary**

 Start Date:
 2024-02-11

 Start Time:
 12:00 AM

 Station ID:
 C0013-07

Location: Cedar Hill Cross Rd Between Shelbourne St And Kenmore Rd

| DATE:         | 2024     | -02-12 | 202 | 1-02-13 | 2024          | l-02-14   | 2024               | l-02-15      | 2024               | I-02-16 |                                   |                         |                  |        |
|---------------|----------|--------|-----|---------|---------------|-----------|--------------------|--------------|--------------------|---------|-----------------------------------|-------------------------|------------------|--------|
|               | IV       | ION    |     | UE      | V             | /ED       | TH                 | IURS         |                    | FRI     |                                   | WK AVG                  | WK AVG           | HOURLY |
| Time:         | EB       | WB     | EB  | WB      | EB            | WB        | EB                 | WB           | EB                 | WB      | EB                                | WB                      | CH 1+2           | %      |
| 12-1 AM       | 2        | 2      | 0   | 0       | 0             | 4         | 2                  | 3            | 4                  | 3       | 2                                 | 2                       | 4                | 0.2%   |
| 1-2 AM        | 0        | 2      | 2   | 2       | 1             | 1         | 2                  | 0            | 1                  | 0       | 1                                 | 1                       | 2                | 0.1%   |
| 2-3 AM        | 1        | 3      | 0   | 1       | 2             | 2         | 1                  | 1            | 2                  | 3       | 1                                 | 2                       | 3                | 0.2%   |
| 3-4 AM        | 2        | 1      | 0   | 0       | 0             | 1         | 1                  | 0            | 0                  | 1       | 1                                 | 1                       | 1                | 0.1%   |
| 4-5 AM        | 2        | 2      | 0   | 1       | 0             | 0         | 2                  | 0            | 0                  | 1       | 1                                 | 1                       | 2                | 0.1%   |
| 5-6 AM        | 5        | 5      | 5   | 3       | 6             | 5         | 9                  | 4            | 5                  | 3       | 6                                 | 4                       | 10               | 0.6%   |
| 6-7 AM        | 5        | 11     | 12  | 14      | 12            | 14        | 16                 | 18           | 8                  | 11      | 11                                | 14                      | 24               | 1.5%   |
| 7-8 AM        | 37       | 28     | 33  | 27      | 60            | 37        | 41                 | 36           | 31                 | 37      | 40                                | 33                      | 73               | 4.6%   |
| 8-9 AM        | 62       | 51     | 66  | 61      | 49            | 57        | 56                 | 53           | 56                 | 47      | 58                                | 54                      | 112              | 6.9%   |
| 9-10 AM       | 61       | 64     | 54  | 63      | 63            | 52        | 52                 | 53           | 59                 | 53      | 58                                | 57                      | 115              | 7.1%   |
| 10-11 AM      | 54       | 52     | 64  | 53      | 55            | 57        | 42                 | 42           | 62                 | 58      | 55                                | 52                      | 108              | 6.7%   |
| 11-12 PM      | 48       | 61     | 47  | 69      | 44            | 57        | 54                 | 50           | 69                 | 60      | 52                                | 59                      | 112              | 6.9%   |
| 12-1 PM       | 67       | 64     | 55  | 60      | 54            | 62        | 42                 | 47           | 78                 | 57      | 59                                | 58                      | 117              | 7.3%   |
| 1-2 PM        | 71       | 53     | 76  | 60      | 64            | 47        | 59                 | 47           | 78                 | 60      | 70                                | 53                      | 123              | 7.6%   |
| 2-3 PM        | 54       | 62     | 60  | 64      | 53            | 59        | 62                 | 52           | 85                 | 83      | 63                                | 64                      | 127              | 7.9%   |
| 3-4 PM        | 84       | 71     | 74  | 66      | 49            | 57        | 79                 | 60           | 77                 | 66      | 73                                | 64                      | 137              | 8.5%   |
| 4-5 PM        | 77       | 66     | 79  | 79      | 70            | 58        | 66                 | 60           | 75                 | 73      | 73                                | 67                      | 141              | 8.7%   |
| 5-6 PM        | 68       | 70     | 77  | 59      | 66            | 70        | 56                 | 68           | 68                 | 65      | 67                                | 66                      | 133              | 8.3%   |
| 6-7 PM        | 31       | 49     | 54  | 55      | 52            | 52        | 53                 | 38           | 45                 | 42      | 47                                | 47                      | 94               | 5.8%   |
| 7-8 PM        | 37       | 20     | 33  | 28      | 27            | 22        | 39                 | 27           | 32                 | 22      | 34                                | 24                      | 57               | 3.6%   |
| 8-9 PM        | 29       | 14     | 30  | 35      | 18            | 18        | 20                 | 24           | 23                 | 22      | 24                                | 23                      | 47               | 2.9%   |
| 9-10 PM       | 19       | 12     | 19  | 14      | 19            | 17        | 23                 | 12           | 24                 | 16      | 21                                | 14                      | 35               | 2.2%   |
| 10-11 PM      | 9        | 6      | 12  | 5       | 12            | 8         | 12                 | 7            | 21                 | 16      | 13                                | 8                       | 22               | 1.3%   |
| 11-12 AM      | 9        | 7      | 13  | 6       | 5             | 2         | 5                  | 6            | 7                  | 10      | 8                                 | 6                       | 14               | 0.9%   |
| LANES         | 834      | 776    | 865 | 825     | 781           | 759       | 794                | 708          | 910                | 809     | 837                               | 775                     | 1612             | 100.0% |
| TOTAL         |          | 610    |     | 690     |               | 540       |                    | 502          |                    | 719     |                                   | 1612                    |                  |        |
|               | N        | ION    |     | UE      | V             | /ED       |                    | IURS         | _                  | -RI     |                                   | WK A                    |                  |        |
|               |          | PEAK H |     |         |               |           |                    | CLES-PEAK PE |                    |         |                                   | 2 HOUR PEAK             |                  |        |
| MAX. 7 - 9 a  | am PEAK  | 1      | 12  | 6.9%    | between       | 8-9 AM    | 688                |              | 6 HR TOTAL         |         |                                   |                         | /I (7 - 9 AM)    |        |
|               |          |        |     |         |               |           |                    |              |                    |         |                                   | <u>VEH / HR</u>         | VEH / 2HR        |        |
| MAX. 7 - 11   | am PEAK  | 1      | 15  | 7.1%    | between       | 9-10 AM   | 459                |              | 4 HR TOTAL         |         | 7-8 AM                            | 73                      | 185              | 11.5%  |
|               |          |        |     |         |               |           | 8-9 AM             | 112          |                    |         |                                   |                         |                  |        |
| MAX. 11 am    | ı - 1 pm | 1      | 17  | 7.3%    | between       | 12-1 PM   |                    |              |                    |         | N (11 - 1 PM)                     |                         |                  |        |
| MAY 44        |          |        | 0.7 | 7.001   | la advisa a c | 0.0.014   | 24 HOUR FAC        | CIORS        |                    |         | 44 40 514                         | VEH / HR                | 000              | 2 HR % |
| MAX. 11 am    | ı - 3 pm | 1      | 27  | 7.9%    | between       | 2-3 PM    | 0.04               |              | 0 04 UD E40        | -       | 11-12 PM                          | 112                     | 229              | 14.2%  |
| MAY 4 6 -     | m DEAK   | 4      | 44  | 0.70/   | hotwoor       | 4 E DN4   |                    |              | 2.34 6-24 HR FACT. |         | 12-1 PM 117<br>2 HR PM (4 - 6 PM) |                         |                  |        |
| MAX. 4 - 6 p  | III PEAN | 1      | 41  | 8.7%    | between       | 4-5 PM    | 3.51 4-24 HR FACT. |              | т                  |         | VEH / HR                          | и (4-6 РМ)<br>VEH / 2HR | 2 HR %           |        |
| MAX. 3 - 6 p  | m DEAK   | 1      | 41  | 8.7%    | between       | 4-5 PM    | 3.51               |              | 4-24 FR PAC        | 1.      | 4-5 PM                            | VEH / HK 141            | VEH / ZHK<br>274 |        |
| WIAA. 3 - 6 P | AII FEAN | ı      | 71  | 0.1 /0  | DEIMEEII      | 4-0 F IVI |                    |              |                    |         | 5-6 PM                            | 133                     | 2/4              | 17.0/0 |
| L             |          |        |     |         |               |           | 1                  |              |                    |         | 0-0 i ivi                         | 133                     |                  |        |